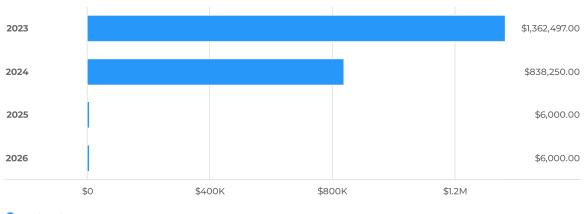

|           |
|--------------------------------------------------|-----------|
| 2023 Clayton Neighborhood Pavement Rehab Project | \$343,000 |
| ADA Transition Compliance Program                | \$6,000   |
| Downtown Pedestrian Improvement                  | \$72,000  |
| Local Roadway Safety Plan                        | \$10,000  |
| 2022 Neighborhood Street Repave Project          | \$833,497 |
| School Intersection Safety                       | \$50,000  |
| North Valley Playground Rehabilitation           | \$48,000  |
|                                                  |           |

Total: \$1,362,497

# Capital Improvements: Multi-year Plan

# **Total Capital Requested**

\$2,212,747

## **8 Capital Improvement Projects**

# **Total Funding Requested by Department**



Engineering

# **Total Funding Requested by Source**



# Capital Costs Breakdown



# **Engineering Requests**

| Itemized Requests for 2023-2028                  |           |
|--------------------------------------------------|-----------|
| 2023 Clayton Neighborhood Pavement Rehab Project | \$955,250 |
| ADA Transition Compliance Program                | \$24,000  |
| Downtown Pedestrian Improvement                  | \$252,000 |
| Local Roadway Safety Plan                        | \$50,000  |
| 2022 Neighborhood Street Repave Project          | \$833,497 |
| School Intersection Safety                       | \$50,000  |
| North Valley Playground Rehabilitation           | \$48,000  |
|                                                  |           |

Total: \$2,212,747

# **APPENDIX**