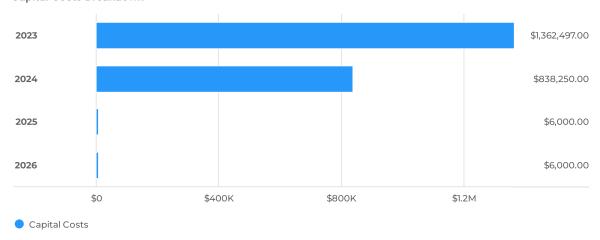

---|
| 2023 Clayton Neighborhood Pavement Rehab Project | \$343,000 |
| ADA Transition Compliance Program                | \$6,000   |
| Downtown Pedestrian Improvement                  | \$72,000  |
| Local Roadway Safety Plan                        | \$10,000  |
| 2022 Neighborhood Street Repave Project          | \$833,497 |
| School Intersection Safety                       | \$50,000  |
| North Valley Playground Rehabilitation           | \$48,000  |
|                                                  |           |

Total: \$1,362,497

# Capital Improvements: Multi-year Plan

# **Total Capital Requested**

\$2,212,747

## **8 Capital Improvement Projects**

# **Total Funding Requested by Department**



Engineering

# **Total Funding Requested by Source**



# Capital Costs Breakdown



# **Engineering Requests**

| Itemized Requests for 2023-2028                  |           |
|--------------------------------------------------|-----------|
| 2023 Clayton Neighborhood Pavement Rehab Project | \$955,250 |
| ADA Transition Compliance Program                | \$24,000  |
| Downtown Pedestrian Improvement                  | \$252,000 |
| Local Roadway Safety Plan                        | \$50,000  |
| 2022 Neighborhood Street Repave Project          | \$833,497 |
| School Intersection Safety                       | \$50,000  |
| North Valley Playground Rehabilitation           | \$48,000  |
|                                                  |           |

Total: \$2,212,747

# **APPENDIX**

# **ENGINEERING REQUESTS**

This requests information is generated from , Proposed