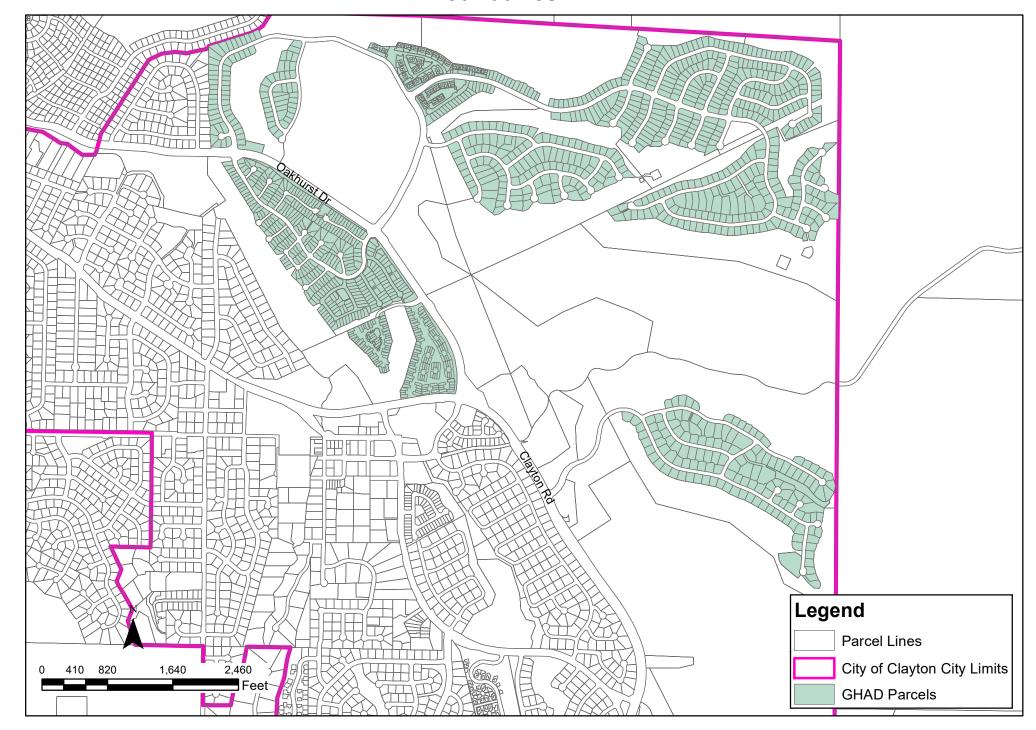

#### 5. ACTION ITEMS

- (a) Presentation and Consideration of a Resolution to Approve the Proposed Oakhurst Geological Hazard Abatement District (GHAD) Annual Report for Fiscal Year 2023/24 and set a Public Hearing to be Held on July 18, 2023 to Consider the Levy of the Corresponding Real Property Tax Assessments in Fiscal Year 2023/24. (General Manager) (View here)
- **6. BOARD ITEMS** limited to requests and directives for future meetings.
- 7. <u>ADJOURNMENT</u> the next meeting of the GHAD Board of Directors will be scheduled as needed.