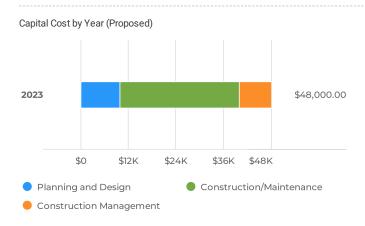

| \$70,211 | \$50,000 |

This requests information is generated from , Proposed Version.

#### North Valley Playground Rehabilitation

Overview

Submitted By Jason Chen, Deputy City Engineer
Request Owner Jason Chen, Deputy City Engineer

 Est. Start Date
 03/01/2018

 Est. Completion Date
 12/31/2023

 Department
 Engineering

Type Capital Improvement

Project Number CIP10442

#### Description

Install new playground equipment, shade structure, and play surface. The majority of the project has been completed. The remaining item is to construct an ADA drop off area.

#### **Images**



North Valley Playground Structure

#### Details

Type of Project New Construction

#### Location



#### **Capital Cost**

Total To Date

FY2023 Budget

Total Budget (all years)

\$174,871

\$48,000

\$48K





| Capital Cost Breakdown   |           |          |
|--------------------------|-----------|----------|
| Capital Cost             | To Date   | FY2023   |
| Planning and Design      | \$850     | \$10,000 |
| Construction/Maintenance | \$174,021 | \$30,000 |
| Construction Management  |           | \$8,000  |
| Total                    | \$174,871 | \$48,000 |

#### **Funding Sources**

Total To Date

FY2023 Budget

Total Budget (all years)

\$176,053

\$48,000

\$48K





| Funding Sources Breakdown           |           |          |
|-------------------------------------|-----------|----------|
| Funding Sources                     | To Date   | FY2023   |
| Development Impact Fees - Fund #304 | \$94,000  | \$48,000 |
| Deposits Fund                       | \$50,000  |          |
|