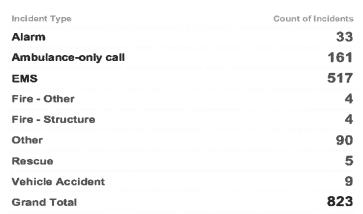

#### 8. RECOGNITIONS AND PRESENTATIONS

- (a) Information Only No Action Requested.
  - Portuguese Heritage Month (June)
  - LGBTQI+ Pride Month (June)
  - Juneteenth (June 19)
- (b) Proclamation declaring June 13, 2023 as "GFWC Clayton Valley Woman's Club Day". (Mayor Wan) (View here)
- (c) Contra Costa County Fire Protection District Fire, Rescue, EMS Update. (Lewis Broschard, Fire Chief) (View here)
- (d) Clayton Valley/Concord Sunrise presentation. (Jeff Wilson, Director) (View here)