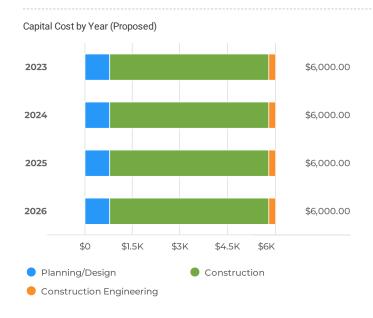

epartment
 Engineering

Type Capital Improvement

Project Number 10394A

### Description

This is an ongoing program which removes barriers to accessibility in the public right of way by replacing curbs with curb ramps at crosswalks and other public roadway locations and upgrading curb ramps to current standards. The annual funding is \$6,000. The City may elect to combine funds from multiple years to proceed with larger projects for economics of scale in project costs.

## **Images**



Figure 406.3 Sides of Curb Ramps

Cub Ramp

### Details

Type of Project

Transportation/Drainage

### **Benefit to Community**

This program will remove barriers to accessibility in the right of way.

#### **Capital Cost**

Total To Date

FY2023 Budget

Total Budget (all years)

\$57,310

\$6,000

\$24K





| Capital Cost Breakdown   |          |         |         |         |         |
|--------------------------|----------|---------|---------|---------|---------|
| Capital Cost             | To Date  | FY2023  | FY2024  | FY2025  | FY2026  |
| Planning/Design          | \$9,310  | \$800   | \$800   | \$800   | \$800   |
| Construction             | \$48,000 | \$5,000 | \$5,000 | \$5,000 | \$5,000 |
| Construction Engineering |          | \$200   | \$200   | \$200   | \$200   |
| Total                    | \$57,310 | \$6,000 | \$6,000 | \$6,000 | \$6,000 |

#### **Funding Sources**

Total To Date

FY2023 Budget

Total Budget (all years)

\$43,327

\$6,000

\$30K





| Funding Sources Breakdown  |          |         |         |         |         |         |
|----------------------------|-