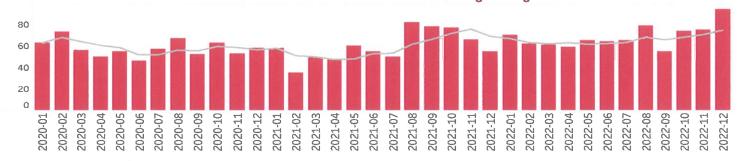

#### 8. RECOGNITIONS AND PRESENTATIONS

- (a) Information Only No Action Requested.
  - Portuguese Heritage Month (June)
  - LGBTQI+ Pride Month (June)
  - Juneteenth (June 19)
- (b) Proclamation declaring June 13, 2023 as "GFWC Clayton Valley Woman's Club Day". (Mayor Wan) (View here)
- (c) Contra Costa County Fire Protection District Fire, Rescue, EMS Update. (Lewis Broschard, Fire Chief) (View here)
- (d) Clayton Valley/Concord Sunrise presentation. (Jeff Wilson, Director) (View here)