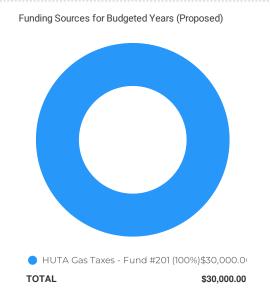

the right of way.

#### **Capital Cost**

Total To Date

FY2023 Budget

Total Budget (all years)

\$57,310

\$6,000

\$24K





| Capital Cost Breakdown   |          |         |         |         |         |
|--------------------------|----------|---------|---------|---------|---------|
| Capital Cost             | To Date  | FY2023  | FY2024  | FY2025  | FY2026  |
| Planning/Design          | \$9,310  | \$800   | \$800   | \$800   | \$800   |
| Construction             | \$48,000 | \$5,000 | \$5,000 | \$5,000 | \$5,000 |
| Construction Engineering |          | \$200   | \$200   | \$200   | \$200   |
| Total                    | \$57,310 | \$6,000 | \$6,000 | \$6,000 | \$6,000 |

#### **Funding Sources**

Total To Date

FY2023 Budget

Total Budget (all years)

\$43,327

\$6,000

\$30K





| Funding Sources Breakdown  |          |         |         |         |         |         |
|----------------------------|----------|---------|---------|---------|---------|---------|
| Funding Sources            | To Date  | FY2023  | FY2024  | FY2025  | FY2026  | FY2027  |
| HUTA Gas Taxes - Fund #201 | \$42,000 | \$6,000 | \$6,000 | \$6,000 | \$6,000 | \$6,000 |
| Interest                   | \$1,327  |         |         |         |         |         |
| Total                      | \$43,327 | \$6,000 | \$6,000 | \$6,000 | \$6,000 | \$6,000 |

This requests information is generated from , Proposed Version.

#### Pine Hollow Road Upgrade

Overview

Submitted By Jason Chen, Deputy City Engineer
Request Owner Jason Chen, Deputy City Engineer

Department Engineering

Type Capital Improvem