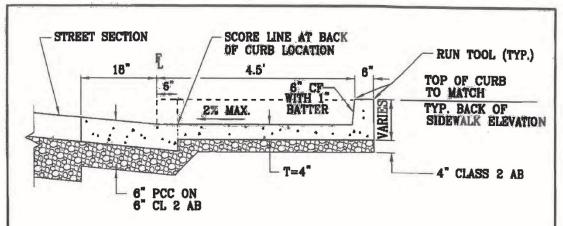

PEED<br>MAJOR STREET | LENGTH<br>OF L |
|------------------------------|----------------|
| 30 MPH                       | 75             |
| 35 MPH                       | 85'            |
| 40 MPH                       | 100'           |
| 45 MPH                       | 120'           |
| 55 MPH                       | 150'           |

| JELL WILLIAM                    |  |
|---------------------------------|--|
| CITY OF CLAYTON                 |  |
| Prended 1857 [recorporated 1984 |  |

|                    | GEOMETRICS AT<br>INTERSECTIONS | SHEET<br>1 OF 1 |
|--------------------|--------------------------------|-----------------|
| DATE: AUGUST, 2008 | SCALE: NONE                    | PAGE            |
| APPROVED:          | CITY ENGINEER                  | S-7             |

ZĘ,



# SECTION X-X



# NOTES:

1) CURB RAMPS SHALL HAVE A DETECTABLE WARPING SURFACE THAT EXTEND THE FULL WIDTH AND 3' DEPTH OF THE CURB RAMP. DETECTABLE WARPING SURFACE SHALL CONFORM TO THE REQUIREMENTS OF THE ADA.

| CITY OF CLAYTON | ALTERNATE PEDESTRIAN RAMP |               | SHEET<br>1 OF 1 |
|-----------------|---------------------------|---------------|-----------------|
|                 | DATE: AUGUST, 2008        | SCALE: NONE   | PAGE            |
|                 | APPROVED:                 | CITY ENGINEER | S-10a           |

# Attachment to Checklist Item 6

Capital Improvement Plan,
FY 2022-2,
ransportation ro e ts



# City of Clayton City of Clayton Fiscal Year 2022/23 Budget



Proposed Version
Last updated 06/10/22



# **TABLE OF CONTENTS**

| Capital Improvements | 3 |