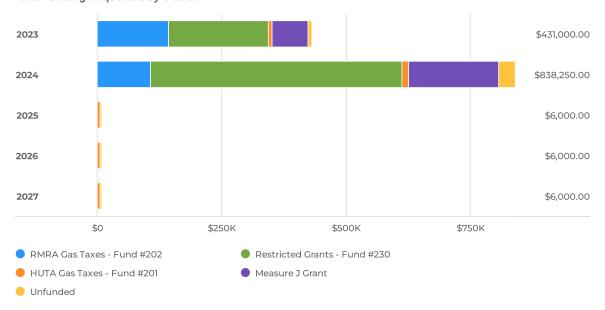

--------------------|-----------|
| 2023 Clayton Neighborhood Pavement Rehab Project | \$343,000 |
| ADA Transition Compliance Program                | \$6,000   |
| Downtown Pedestrian Improvement                  | \$72,000  |
| Local Roadway Safety Plan                        | \$10,000  |
| 2022 Neighborhood Street Repave Project          | \$833,497 |
| School Intersection Safety                       | \$50,000  |
| North Valley Playground Rehabilitation           | \$48,000  |
|                                                  |           |

Total: \$1,362,497

# Capital Improvements: Multi-year Plan

# **Total Capital Requested**

\$2,212,747

## **8 Capital Improvement Projects**

# **Total Funding Requested by Department**



Engineering

# **Total Funding Requested by Source**



# Capital Costs Breakdown



# **Engineering Requests**

| Itemized Requests for 2023-2028                  |           |
|--------------------------------------------------|-----------|
| 2023 Clayton Neighborhood Pavement Rehab Project | \$955,250 |
| ADA Transition Compliance Program                | \$24,000  |
| Downtown Pedestrian Improvement                  | \$252,000 |
| Local Roadway Safety Plan                        | \$50,000  |
| 2022 Neighborhood Street Repave Project          | \$833,497 |
| School Intersection Safety                       | \$50,000  |
| North Valley Playground Rehabilitation           | \$48,000  |
|                                                  |           |

Total: \$2,212,747

# **APPENDIX**

# **ENGINEERING REQUESTS**

This requests information