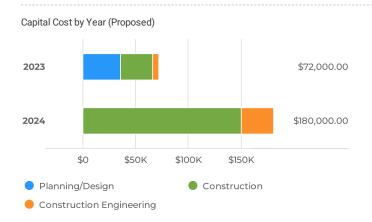

| Attached Report                | Purpose          | Amount           |
|--------------------------------|------------------|------------------|
| Obligations                    | Accounts Payable | \$<br>622,628.32 |
| Payroll Reconciliation Summary | Payroll, Taxes   | \$<br>90,214.53  |
|                                | Total Required   | \$<br>712,842.85 |