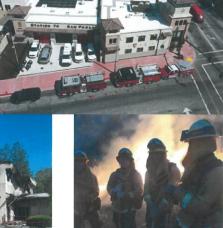

#### 8. RECOGNITIONS AND PRESENTATIONS

- (a) Information Only No Action Requested.
  - Portuguese Heritage Month (June)
  - LGBTQI+ Pride Month (June)
  - Juneteenth (June 19)
- (b) Proclamation declaring June 13, 2023 as "GFWC Clayton Valley Woman's Club Day". (Mayor Wan) (View here)
- (c) Contra Costa County Fire Protection District Fire, Rescue, EMS Update. (Lewis Broschard, Fire Chief) (View here)
- (d) Clayton Valley/Concord Sunrise presentation. (Jeff Wilson, Director) (View here)