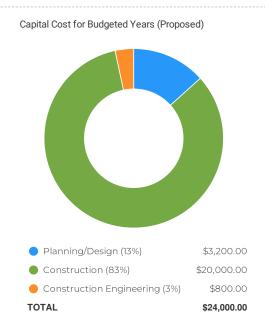

artment
 Engineering

Type Capital Improvement

Project Number 10394A

### Description

This is an ongoing program which removes barriers to accessibility in the public right of way by replacing curbs with curb ramps at crosswalks and other public roadway locations and upgrading curb ramps to current standards. The annual funding is \$6,000. The City may elect to combine funds from multiple years to proceed with larger projects for economics of scale in project costs.

## **Images**



Figure 406.3 Sides of Curb Ramps

Cub Ramp

### Details

Type of Project

Transportation/Drainage

### **Benefit to Community**

This program will remove barriers to accessibility in the right of way.

#### **Capital Cost**

Total To Date

FY2023 Budget

Total Budget (all years)

\$57,310

\$6,000

\$24K





| Capital Cost Breakdown   |          |         |         |         |         |
|--------------------------|----------|---------|---------|---------|---------|
| Capital Cost             | To Date  | FY2023  | FY2024  | FY2025  | FY2026  |
| Planning/Design          | \$9,310  | \$800   | \$800   | \$800   | \$800   |
| Construction             | \$48,000 | \$5,000 | \$5,000 | \$5,000 | \$5,000 |
| Construction Engineering |          | \$200   | \$200   | \$200   | \$200   |
| Total                    | \$57,310 | \$6,000 | \$6,000 | \$6,000 | \$6,000 |

#### **Funding Sources**

Total To Date

FY2023 Budget

Total Budget (all years)

\$43,327

\$6,000

\$30K





| Funding Sources Breakdown  |          |         |         |         |         |         |
|----------------------------|---