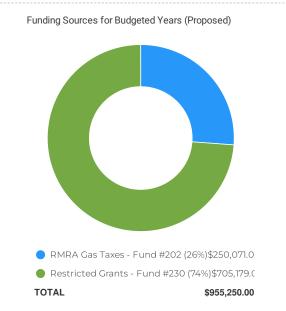

ould cost more to repair a roadway that deteriorated to the point where major rehabilitation or reconstruction is necessary.

# **Capital Cost**

Total To Date

FY2023 Budget

Total Budget (all years)

\$40,000

\$343,000

\$955.25K





| Capital Cost Breakdown   |          |           |           |
|--------------------------|----------|-----------|-----------|
| Capital Cost             | To Date  | FY2023    | FY2024    |
| Planning/Design          | \$40,000 | \$105,000 | \$20,000  |
| Construction             |          | \$215,000 | \$492,250 |
| Construction Engineering |          | \$23,000  | \$100,000 |
| Total                    | \$40,000 | \$343,000 | \$612,250 |

# **Funding Sources**

Total To Date

FY2023 Budget

Total Budget (all years)

\$40,000

\$343,000

\$955.25K





| Funding Sources Breakdown     |          |           |           |
|-------------------------------|----------|-----------|-----------|
| Funding Sources               | To Date  | FY2023    | FY2024    |
| RMRA Gas Taxes - Fund #202    | \$40,000 | \$143,000 | \$107,071 |
| Restricted Grants - Fund #230 |          | \$200,000 | \$505,179 |
| Total                         | \$40,000 | \$343,000 | \$612,250 |

This requests information is generated from , Proposed Version.

# **ADA Transition Compliance Program**

Overview

Submitted By Jason Chen, Deputy City Engineer
Request Owner Jason Chen, Deputy City Engineer

 Est. Start Date
 07/01/2021

 Est. Completion Date
 06/30/2026

 Department
 Engineering

Type Capital Improvement

Project Number 10394A

### Description

This is an ongoi