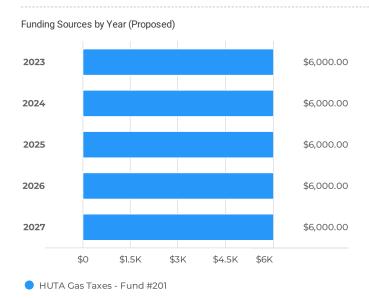

in the right of way.

#### **Capital Cost**

Total To Date

FY2023 Budget

Total Budget (all years)

\$57,310

\$6,000

\$24K





| Capital Cost Breakdown   |          |         |         |         |         |
|--------------------------|----------|---------|---------|---------|---------|
| Capital Cost             | To Date  | FY2023  | FY2024  | FY2025  | FY2026  |
| Planning/Design          | \$9,310  | \$800   | \$800   | \$800   | \$800   |
| Construction             | \$48,000 | \$5,000 | \$5,000 | \$5,000 | \$5,000 |
| Construction Engineering |          | \$200   | \$200   | \$200   | \$200   |
| Total                    | \$57,310 | \$6,000 | \$6,000 | \$6,000 | \$6,000 |

#### **Funding Sources**

Total To Date

FY2023 Budget

Total Budget (all years)

\$43,327

\$6,000

\$30K





| Funding Sources Breakdown  |          |         |         |         |         |         |
|----------------------------|----------|---------|---------|---------|---------|---------|
| Funding Sources            | To Date  | FY2023  | FY2024  | FY2025  | FY2026  | FY2027  |
| HUTA Gas Taxes - Fund #201 | \$42,000 | \$6,000 | \$6,000 | \$6,000 | \$6,000 | \$6,000 |
| Interest                   | \$1,327  |         |         |         |         |         |
| Total                      | \$43,327 | \$6,000 | \$6,000 | \$6,000 | \$6,000 | \$6,000 |

This requests information is generated from , Proposed Version.

#### Pine Hollow Road Upgrade

Overview

Submitted By Jason Chen, Deputy City Engineer
Request Owner Jason Chen, Deputy City Engineer

Department Engineering

Type Capital Improv