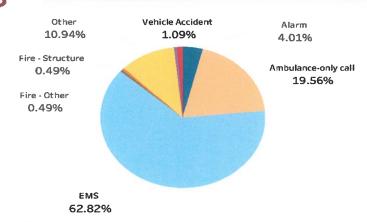

#### 8. RECOGNITIONS AND PRESENTATIONS

- (a) Information Only No Action Requested.
  - Portuguese Heritage Month (June)
  - LGBTQI+ Pride Month (June)
  - Juneteenth (June 19)
- (b) Proclamation declaring June 13, 2023 as "GFWC Clayton Valley Woman's Club Day". (Mayor Wan) (View here)
- (c) Contra Costa County Fire Protection District Fire, Rescue, EMS Update. (Lewis Broschard, Fire Chief) (View here)
- (d) Clayton Valley/Concord Sunrise presentation. (Jeff Wilson, Director) (View here)