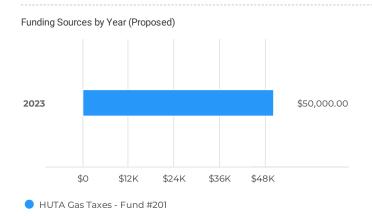

epartment
 Engineering

Type Capital Improvement

Project Number 10448

Description

Various school intersection safety projects.

Details

Type of Project Transportation/Drainage

#### **Benefit to Community**

Improved school safety.

#### **Capital Cost**

Total To Date

FY2023 Budget

Total Budget (all years)

\$70,211

\$50,000

\$50K





Construction Engineering

Construction Engineering (100%) \$50,000.00TOTAL \$50,000.00

| Capital Cost Breakdown   |          |          |
|--------------------------|----------|----------|
| Capital Cost             | To Date  | FY2023   |
| Construction Engineering | \$70,211 | \$50,000 |
| Total                    | \$70,211 | \$50,000 |

#### **Funding Sources**

Total To Date

FY2023 Budget

Total Budget (all years)

\$70,211

\$50,000

\$50K





HUTA Gas Taxes - Fund #201 (100%)\$50,000.0

TOTAL \$50,000.00

| Funding Sources Breakdown  |          |          |
|----------------------------|----------|----------|
| Funding Sources            | To Date  | FY2023   |
| HUTA Gas Taxes - Fund #201 |          | \$50,000 |
| Measure J Fund - Fund #220 | \$70,211 |          |
| Total                      | \$70,211 | \$50,000 |

This requests information is generated from , Proposed Version.

#### North Valley Playground Rehabilitation

Overview

Submitted By Jason Chen, Deputy City Engineer
Request Owner Jason Chen, Deputy City Engineer

 Est. Start Date
 03/01/2018

 Est. Completion Date
 12/31/2023

 Department
 Engineering

Type Capital Improvement

Project Number CIP10442

#### Description

Install new playground equipment, shade