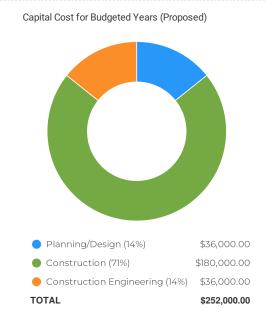

| Attached Report                | Purpose          | Amount           |
|--------------------------------|------------------|------------------|
| Obligations                    | Accounts Payable | \$<br>622,628.32 |
| Payroll Reconciliation Summary | Payroll, Taxes   | \$<br>90,214.53  |
|                                | Total Required   | \$<br>712,842.85 |