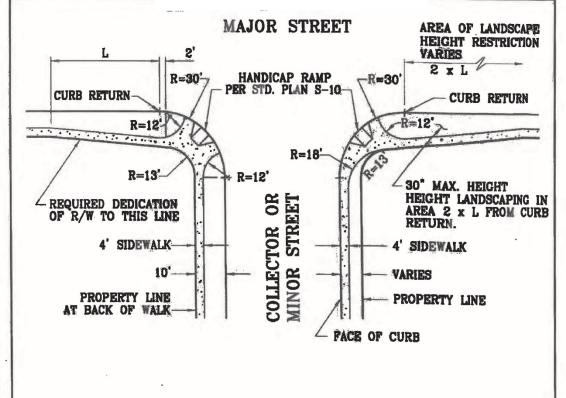

e City of Clayton is serviced by the Central Contra Costa Transit Authority (CCCTA). The current bus route is indicated in Exhibit III -8. Bus stop and shelter locations are also indicated.

A recommendation for the service improvement in the future would be a Bart shuttle from various points of Clayton at peak hour as demand warranted.

### Park and Ride Lots

There are no park and ride lots in Clayton at present. However, it will be worthwhile to contact churches and other institutions and facilities with large minimally used parking lots for park and ride locations.

# **Van Pools and Car Pools**

There are van pools and car pools currently operating in Clayton. It will be beneficial to assist in providing coordination of carpool formation and matching for local residents.



FRI, SEP



# INTERSECTIONS TO STREETS WITH REAR OR SIDE LOT "BACK-UP" FENCING

| DESIGN SPEED<br>MAJOR STREET | LENGTH<br>OF L |
|------------------------------|----------------|
| 30 MPH                       | 75             |
| 35 MPH                       | 85'            |
| 40 MPH                       | 100'           |
| 45 MPH                       | 120'           |
| 55 MPH                       | 150'           |

| JELL WILLIAM                    |  |
|---------------------------------|--|
| CITY OF CLAYTON                 |  |
| Prended 1857 [recorporated 1984 |  |

|                    | GEOMETRICS AT<br>INTERSECTIONS | SHEET<br>1 OF 1 |
|--------------------|--------------------------------|-----------------|
| DATE: AUGUST, 2008 | SCALE: NONE                    | PAGE            |