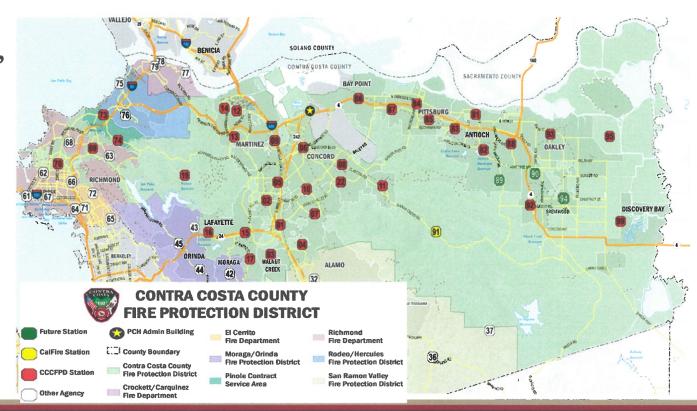

#### 8. RECOGNITIONS AND PRESENTATIONS

- (a) Information Only No Action Requested.
  - Portuguese Heritage Month (June)
  - LGBTQI+ Pride Month (June)
  - Juneteenth (June 19)
- (b) Proclamation declaring June 13, 2023 as "GFWC Clayton Valley Woman's Club Day". (Mayor Wan) (View here)
- (c) Contra Costa County Fire Protection District Fire, Rescue, EMS Update. (Lewis Broschard, Fire Chief) (View here)
- (d) Clayton Valley/Concord Sunrise presentation. (Jeff Wilson, Director) (View here)