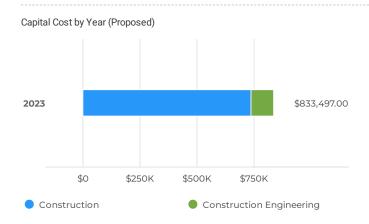

a Pavement Condition Index (PCI) of 80 or greater (where PCI score of 100 is equivalent to a brand-new street). The street consists of El Molino, Mitchell Canyon, Kenston Dr, Kenston Ct, Newman Ct, Tiffin Dr, Rolen Ct, Chardonnay Cir, Peacock Creek, and Pebble Beach Dr.

#### **Images**



Paving Operation

#### Details

Type of Project Transportation/Drainage

#### Location



#### **Benefit to Community**

Road way pavement rehabilitation work is necessary to prevent the pavement condition to fall into the "Poor" condition rating. Research has shown it would cost more to repair a roadway that deteriorated to the point where major rehabilitation or reconstruction is necessary.

#### **Capital Cost**

Total To Date

FY2023 Budget

Total Budget (all years)

\$98,350

\$833,497

\$833.497K





| Capital Cost Breakdown   |          |           |
|--------------------------|----------|-----------|
| Capital Cost             | To Date  | FY2023    |
| Planning/Design          | \$74,300 |           |
| Construction             |          | \$737,287 |
| Construction Engineering | \$24,050 | \$96,210  |
| Total                    | \$98,350 | \$833,497 |

#### **Funding Sources**

Total To Date

FY2023 Budget

Total Budget (all years)

\$931,847

\$0

\$0.45





| Funding Sources Breakdown  |           |        |
|----------------------------|-----------|--------|
| Funding Sources            | To Date   | FY2023 |
| RMRA Gas Taxes - Fund #202 | \$584,880 | \$0    |
| Measure J Fund - Fund #220 | \$346,967 | \$0    |
| Total                      | \$931,847 | \$0    |

This req