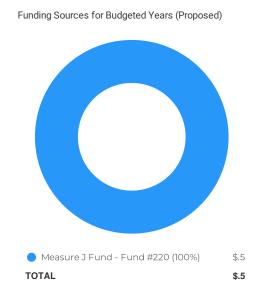

#### FISCAL IMPACT

Approval of the Compliance Checklist by the Clayton City Council and subsequently CCTA will allow the City of Clayton to receive its fair share of Measure J sales tax revenue, (projected at \$220,000 for the current fiscal year in the City's currently-adopted budget) for LSM funds for the Fiscal Years 2021/22 and 2022/23 allocation periods.