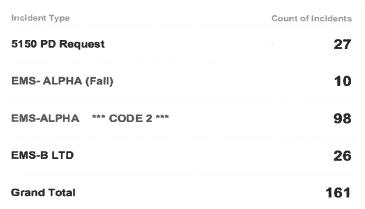

#### 8. RECOGNITIONS AND PRESENTATIONS

- (a) Information Only No Action Requested.
  - Portuguese Heritage Month (June)
  - LGBTQI+ Pride Month (June)
  - Juneteenth (June 19)
- (b) Proclamation declaring June 13, 2023 as "GFWC Clayton Valley Woman's Club Day". (Mayor Wan) (View here)
- (c) Contra Costa County Fire Protection District Fire, Rescue, EMS Update. (Lewis Broschard, Fire Chief) (View here)
- (d) Clayton Valley/Concord Sunrise presentation. (Jeff Wilson, Director) (View here)