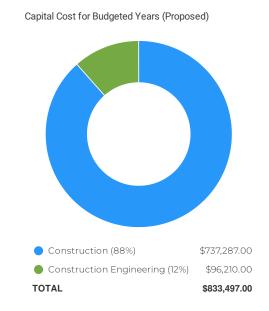

Pavement Condition Index (PCI) of 80 or greater (where PCI score of 100 is equivalent to a brand-new street). The street consists of El Molino, Mitchell Canyon, Kenston Dr, Kenston Ct, Newman Ct, Tiffin Dr, Rolen Ct, Chardonnay Cir, Peacock Creek, and Pebble Beach Dr.

#### **Images**



Paving Operation

#### Details

Type of Project Transportation/Drainage

#### Location



#### **Benefit to Community**

Road way pavement rehabilitation work is necessary to prevent the pavement condition to fall into the "Poor" condition rating. Research has shown it would cost more to repair a roadway that deteriorated to the point where major rehabilitation or reconstruction is necessary.

#### **Capital Cost**

Total To Date

FY2023 Budget

Total Budget (all years)

\$98,350

\$833,497

\$833.497K





| Capital Cost Breakdown   |          |           |
|--------------------------|----------|-----------|
| Capital Cost             | To Date  | FY2023    |
| Planning/Design          | \$74,300 |           |
| Construction             |          | \$737,287 |
| Construction Engineering | \$24,050 | \$96,210  |
| Total                    | \$98,350 | \$833,497 |

#### **Funding Sources**

Total To Date

FY2023 Budget

Total Budget (all years)

\$931,847

\$0

\$0.45





| Funding Sources Breakdown  |           |        |
|----------------------------|-----------|--------|
| Funding Sources            | To Date   | FY2023 |
| RMRA Gas Taxes - Fund #202 | \$584,880 | \$0    |
| Measure J Fund - Fund #220 | \$346,967 | \$0    |
| Total                      | \$931,847 | \$0    |

This reque