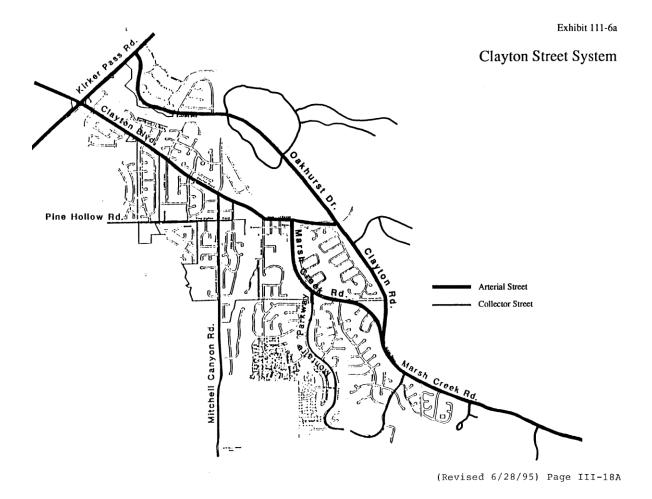

## AGENDA REPORT

TO: HONORABLE MAYOR AND COUNCIL MEMBERS

FROM: Dana Ayers, AICP, Community Development Director

**DATE:** June 6, 2023

SUBJECT: Contra Costa Transportation Authority Growth Management Program

Biennial Compliance Checklist for Calendar Years 2020 & 2021

#### **RECOMMENDATION**

Staff recommends that the City Council adopt the attached Resolution approving the Contra Costa Transportation Authority (CCTA) Measure J Growth Management Program (GMP) Biennial Compliance Checklist for Calendar Years 2020 & 2021, and authorize staff to file the Compliance Checklist with CCTA to satisfy the GMP eligibility requirements to receive the City's allocation of Fiscal Year 2021/22 and 2022/23 Local Street Maintenance and Improvement (LSM) funds.

#### **BACKGROUND**

In 2004, Contra Costa County voters approved the Measure J sales tax increase extension and GMP Expenditure Plan to extend funding for countywide transportation projects and programs for an additional 25 years beyond the initial 20-year span provided under the voter-approved Measure C (1998). The GMP under Measure J will continue to be in effect through 2034. Measure J changed the requirements for local compliance with the GMP. It dispensed with the previous standards for non-regional routes of significance and performance standards for public facilities and services, but it added a requirement for a voter-approved Urban Limit Line (ULL).

Countywide, Measure J provides \$2 billion in funds for capital transportation projects and programs. Capital projects may include the construction of major highway and arterial road projects, improvements to the Bay Area Rapid Transit (BART) system, enhancements to transit facilities, and pedestrian, bicycle, and trail facilities. Programs include a variety of transit and para-transit services, support for commute alternatives, and regional transportation planning and growth management. Of the annual revenues from the sales tax increase approved by the Measure, 18 percent is allocated as return to source for the LSM funds. These funds are paid out annually to participating jurisdictions, including the City of Clayton, provided CCTA has found the jurisdiction to be in compliance with the GMP.

1

CCTA assesses local compliance through a Checklist that is distributed to the participating jurisdictions every two years.

Measure J's GMP requires each local jurisdiction to sustain a number of core actions to be eligible to receive LSM funds. The seven main components of the GMP include the following:

- Adopt a Growth Management Element;
- Adopt a Development Mitigation Program;
- Participate in an Ongoing Cooperative, Multi-Jurisdictional Planning Process;
- Address Housing Options;
- Develop a Five-Year Capital Improvement Program;
- Adopt a Transportation System Management Ordinance or Resolution; and
- Adopt an Urban Limit Line.

#### **DISCUSSION**

The City of Clayton is in compliance with the Measure J GMP Biennial Checklist for Calendar Years 2020 & 2021, as detailed in the attached compliance checklist. Many of the core action items, including adoption of a Growth Management Element and Development Mitigation Program, were completed in previous reporting cycles. For the current reporting period, no amendments to those prior actions occurred that would be reported in this cycle's checklist. This reporting cycle primarily requires updating and documentation of the City's changes in action steps and confirmation of ongoing compliance. Among those action steps for which this year's Checklist indicates ongoing compliance are continued implementation of the regional transportation mitigation program through the City's adopted Offsite Arterial Improvement Fee, participation in multi-jurisdictional planning through regular attendance at CCTA committee meetings, and annual adoption of a five-year capital improvement program for both years of the reporting period.