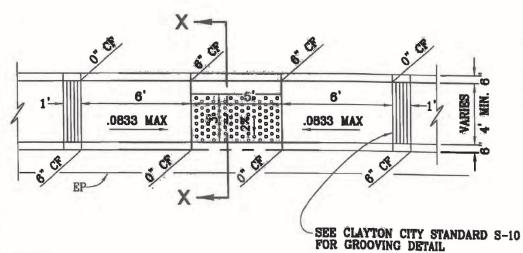

EET | LENGTH<br>OF L |
|------------------------------|----------------|
| 30 MPH                       | 75             |
| 35 MPH                       | 85'            |
| 40 MPH                       | 100'           |
| 45 MPH                       | 120'           |
| 55 MPH                       | 150'           |

| JELL WILLIAM                    |  |
|---------------------------------|--|
| CITY OF CLAYTON                 |  |
| Prended 1857 [recorporated 1984 |  |

|                    | GEOMETRICS AT<br>INTERSECTIONS | SHEET<br>1 OF 1 |
|--------------------|--------------------------------|-----------------|
| DATE: AUGUST, 2008 | SCALE: NONE                    | PAGE            |
| APPROVED:          | CITY ENGINEER                  | S-7             |

ZĘ,



# SECTION X-X



# NOTES:

1) CURB RAMPS SHALL HAVE A DETECTABLE WARPING SURFACE THAT EXTEND THE FULL WIDTH AND 3' DEPTH OF THE CURB RAMP. DETECTABLE WARPING SURFACE SHALL CONFORM TO THE REQUIREMENTS OF THE ADA.

| CITY OF CLAYTON | ALTERNATE PEDESTRIAN RAMP |               | SHEET<br>1 OF 1 |
|-----------------|---------------------------|---------------|-----------------|
|                 | DATE: AUGUST, 2008        | SCALE: NONE   | PAGE            |
|                 | APPROVED:                 | CITY ENGINEER | S-10a           |

# Attachment to Checklist Item 6

Capital Improvement Plan,
FY 2022-2,
ransportation ro e ts



# City of Clayton City of Clayton Fiscal Year 2022/23 Budget



Proposed Version
Last updated 06/10/22



# **TABLE OF CONTENTS**

| Capital Improvements | 3 |
|----------------