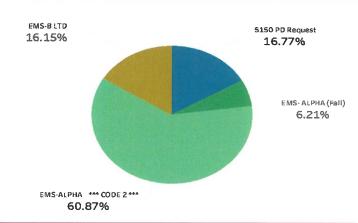

#### 8. RECOGNITIONS AND PRESENTATIONS

- (a) Information Only No Action Requested.
  - Portuguese Heritage Month (June)
  - LGBTQI+ Pride Month (June)
  - Juneteenth (June 19)
- (b) Proclamation declaring June 13, 2023 as "GFWC Clayton Valley Woman's Club Day". (Mayor Wan) (View here)
- (c) Contra Costa County Fire Protection District Fire, Rescue, EMS Update. (Lewis Broschard, Fire Chief) (View here)
- (d) Clayton Valley/Concord Sunrise presentation. (Jeff Wilson, Director) (View here)