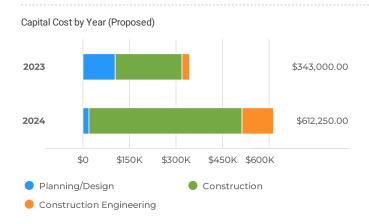

d restoration including replacing pavement markings. Maintenance or rehabilitation may include seal coat(s), AC overlay with ancillary work including pavement grinding, full depth asphalt repairs, adjusting utility frames and grates and replacing pavement markings as needed.

### **Images**



**Paving Operation** 

### Details

Type of Project Transportation/Drainage

### Location



# **Benefit to Community**

Road way pavement rehabilitation work is necessary to prevent the pavement condition to fall into the "Poor" condition rating. Research has shown it would cost more to repair a roadway that deteriorated to the point where major rehabilitation or reconstruction is necessary.

# **Capital Cost**

Total To Date

FY2023 Budget

Total Budget (all years)

\$40,000

\$343,000

\$955.25K





| Capital Cost Breakdown   |          |           |           |
|--------------------------|----------|-----------|-----------|
| Capital Cost             | To Date  | FY2023    | FY2024    |
| Planning/Design          | \$40,000 | \$105,000 | \$20,000  |
| Construction             |          | \$215,000 | \$492,250 |
| Construction Engineering |          | \$23,000  | \$100,000 |
| Total                    | \$40,000 | \$343,000 | \$612,250 |

# **Funding Sources**

Total To Date

FY2023 Budget

Total Budget (all years)

\$40,000

\$343,000

\$955.25K





| Funding Sources Breakdown     |          |           |           |
|-------------------------------|----------|-----------|-----------|
| Funding Sources               | To Date  | FY2023    | FY2024    |
| RMRA Gas Taxes - Fund #