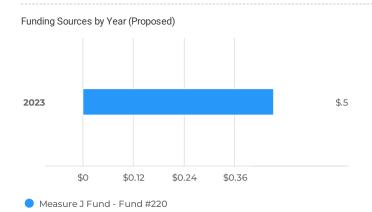

#### FISCAL IMPACT

Approval of the Compliance Checklist by the Clayton City Council and subsequently CCTA will allow the City of Clayton to receive its fair share of Measure J sales tax revenue, (projected at \$220,000 for the current fiscal year in the City's currently-adopted budget) for LSM funds for the Fiscal Years 2021/22 and 2022/23 allocation periods.