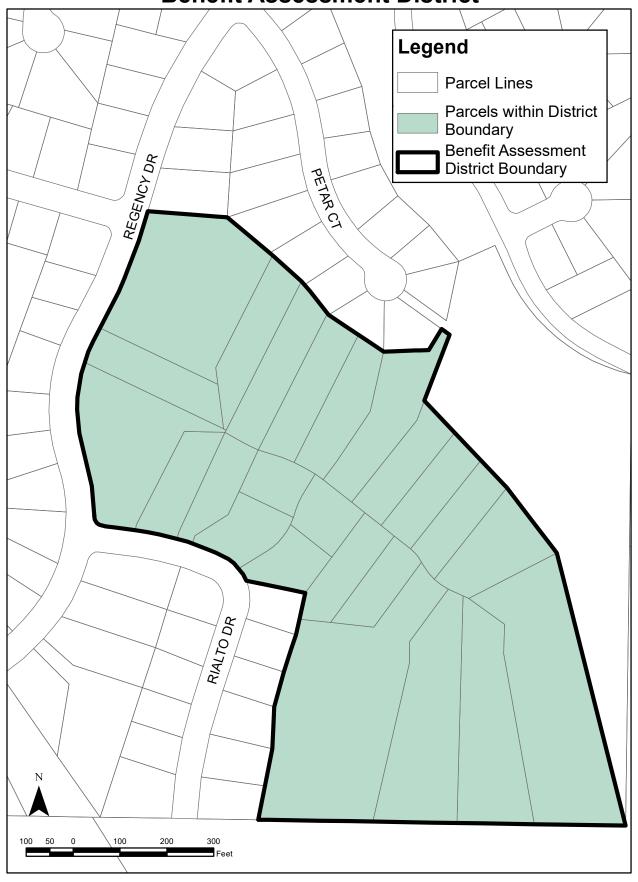

#### 11. ACTION ITEMS

- (a) Presentation on Proposed Update to Master Fee Schedule. (Finance Director) (View here)
- (b) Receive the Report and Provide Direction on the Fiscal Year 2023-24 Proposed Operations and Maintenance Budget. (City Manager) (View here)
- (c) Adopt A Resolution Adjusting The Salary Ranges For Certain Management Positions and Reclassification Of One Management Position Within The City Manager's Office. (City Manager) (View here)
- (d) Approve the Engineer's Report and Proposed Assessments for the Operation & Maintenance of Streetlights in the Streetlight Assessment District, Fiscal Year 2023/24. (City Engineer) (View here)
- (e) Approve the Engineer's Report and Declare Intent to Levy and Collect Real Property Assessments for the Diablo Estates at Clayton Benefit Assessment District for Fiscal Year 2023/24 and Give Notice of a Public Hearing to be held on July 18, 2023 at 7:00PM at the City of Clayton City Hall on the Levy of the Proposed Assessments. (City Engineer) (View here)
- (f) Approve an Ordinance Amending Chapter 10.20 "SPEED LIMITS" of the Clayton Municipal Code. (City Engineer) (View here)
- **12. COUNCIL ITEMS** limited to Council requests and directives for future meetings.