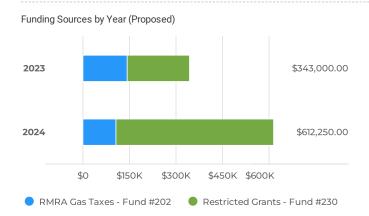

would cost more to repair a roadway that deteriorated to the point where major rehabilitation or reconstruction is necessary.

# **Capital Cost**

Total To Date

FY2023 Budget

Total Budget (all years)

\$40,000

\$343,000

\$955.25K





| Capital Cost Breakdown   |          |           |           |
|--------------------------|----------|-----------|-----------|
| Capital Cost             | To Date  | FY2023    | FY2024    |
| Planning/Design          | \$40,000 | \$105,000 | \$20,000  |
| Construction             |          | \$215,000 | \$492,250 |
| Construction Engineering |          | \$23,000  | \$100,000 |
| Total                    | \$40,000 | \$343,000 | \$612,250 |

# **Funding Sources**

Total To Date

FY2023 Budget

Total Budget (all years)

\$40,000

\$343,000

\$955.25K





| Funding Sources Breakdown     |          |           |           |
|-------------------------------|----------|-----------|-----------|
| Funding Sources               | To Date  | FY2023    | FY2024    |
| RMRA Gas Taxes - Fund #202    | \$40,000 | \$143,000 | \$107,071 |
| Restricted Grants - Fund #230 |          | \$200,000 | \$505,179 |
| Total                         | \$40,000 | \$343,000 | \$612,250 |

This requests information is generated from , Proposed Version.

# **ADA Transition Compliance Program**

Overview

Submitted By Jason Chen, Deputy City Engineer
Request Owner Jason Chen, Deputy City Engineer

 Est. Start Date
 07/01/2021

 Est. Completion Date
 06/30/2026

 Department
 Engineering

Type Capital Improvement

Project Number 10394A

### Description

This is an ong