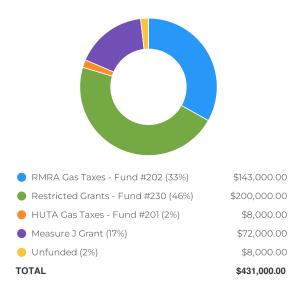

OF 1 |
|-----------------|---------------------------|---------------|-----------------|
|                 | DATE: AUGUST, 2008        | SCALE: NONE   | PAGE            |
|                 | APPROVED:                 | CITY ENGINEER | S-10a           |

# Attachment to Checklist Item 6

Capital Improvement Plan,
FY 2022-2,
ransportation ro e ts



# City of Clayton City of Clayton Fiscal Year 2022/23 Budget



Proposed Version
Last updated 06/10/22



# **TABLE OF CONTENTS**

| Capital Improvements | 3 |
|----------------------|---|
| One year plan        | 4 |
| Multi-year plan      | 5 |
| Appendix             | 7 |
| Engineering Requests | 8 |

# **CAPITAL IMPROVEMENTS**

# Capital Improvements: One-year Plan

# Total Capital Requested

\$1,362,497

## 7 Capital Improvement Projects





# **Engineering Requests**

| Itemized Requests for 2023                       |           |
|--------------------------------------------------|-----------|
| 2023 Clayton Neighborhood Pavement Rehab Project | \$343,000 |
| ADA Transition Compliance Program                | \$6,000   |
| Downtown Pedestrian Improvement                  | \$72,000  |
| Local Roadway Safety Plan                        | \$10,000  |
| 2022 Neighborhood Street Repave Project          | \$833,497 |
| School Intersection Safety                       | \$50,000  |
| North Valley Playground Rehabilitation           | \$48,000  |
|                                                  |           |

Total: \$1,362,497

# Capital Improvements: Multi-year Plan

# **Total Capital Requested**

\$2,212,747

## **8 Capital