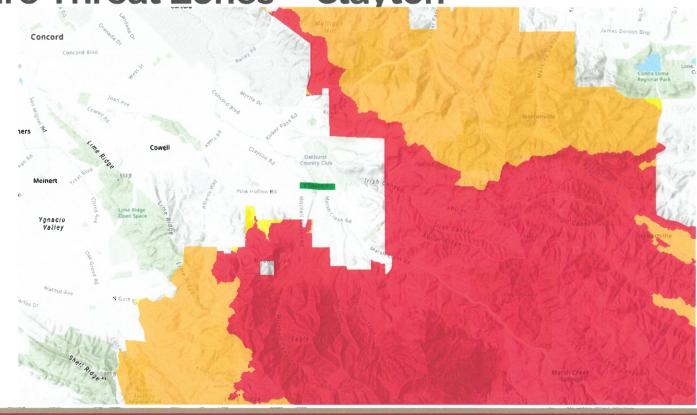

#### 8. RECOGNITIONS AND PRESENTATIONS

- (a) Information Only No Action Requested.
  - Portuguese Heritage Month (June)
  - LGBTQI+ Pride Month (June)
  - Juneteenth (June 19)
- (b) Proclamation declaring June 13, 2023 as "GFWC Clayton Valley Woman's Club Day". (Mayor Wan) (View here)
- (c) Contra Costa County Fire Protection District Fire, Rescue, EMS Update. (Lewis Broschard, Fire Chief) (View here)
- (d) Clayton Valley/Concord Sunrise presentation. (Jeff Wilson, Director) (View here)