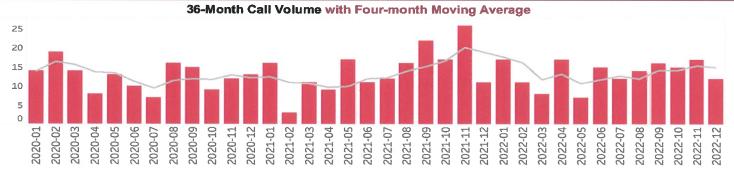

#### 8. RECOGNITIONS AND PRESENTATIONS

- (a) Information Only No Action Requested.
  - Portuguese Heritage Month (June)
  - LGBTQI+ Pride Month (June)
  - Juneteenth (June 19)
- (b) Proclamation declaring June 13, 2023 as "GFWC Clayton Valley Woman's Club Day". (Mayor Wan) (View here)
- (c) Contra Costa County Fire Protection District Fire, Rescue, EMS Update. (Lewis Broschard, Fire Chief) (View here)
- (d) Clayton Valley/Concord Sunrise presentation. (Jeff Wilson, Director) (View here)