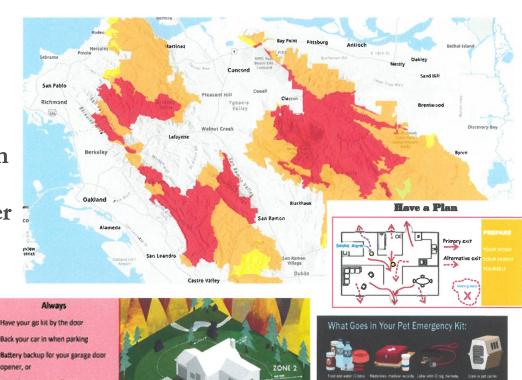

#### 8. RECOGNITIONS AND PRESENTATIONS

- (a) Information Only No Action Requested.
  - Portuguese Heritage Month (June)
  - LGBTQI+ Pride Month (June)
  - Juneteenth (June 19)
- (b) Proclamation declaring June 13, 2023 as "GFWC Clayton Valley Woman's Club Day". (Mayor Wan) (View here)
- (c) Contra Costa County Fire Protection District Fire, Rescue, EMS Update. (Lewis Broschard, Fire Chief) (View here)
- (d) Clayton Valley/Concord Sunrise presentation. (Jeff Wilson, Director) (View here)