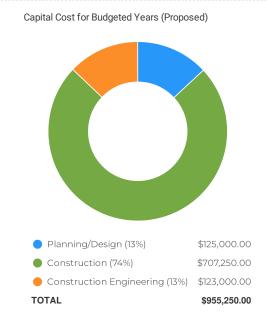

restoration including replacing pavement markings. Maintenance or rehabilitation may include seal coat(s), AC overlay with ancillary work including pavement grinding, full depth asphalt repairs, adjusting utility frames and grates and replacing pavement markings as needed.

### **Images**



**Paving Operation** 

### Details

Type of Project Transportation/Drainage

### Location



# **Benefit to Community**

Road way pavement rehabilitation work is necessary to prevent the pavement condition to fall into the "Poor" condition rating. Research has shown it would cost more to repair a roadway that deteriorated to the point where major rehabilitation or reconstruction is necessary.

# **Capital Cost**

Total To Date

FY2023 Budget

Total Budget (all years)

\$40,000

\$343,000

\$955.25K





| Capital Cost Breakdown   |          |           |           |
|--------------------------|----------|-----------|-----------|
| Capital Cost             | To Date  | FY2023    | FY2024    |
| Planning/Design          | \$40,000 | \$105,000 | \$20,000  |
| Construction             |          | \$215,000 | \$492,250 |
| Construction Engineering |          | \$23,000  | \$100,000 |
| Total                    | \$40,000 | \$343,000 | \$612,250 |

# **Funding Sources**

Total To Date

FY2023 Budget

Total Budget (all years)

\$40,000

\$343,000

\$955.25K





| Funding Sources Breakdown     |          |           |           |
|-------------------------------|----------|-----------|-----------|
| Funding Sources               | To Date  | FY2023    | FY2024    |
| RMRA Gas Taxes - Fund #20