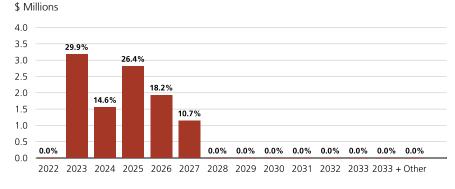

#### Bond maturity schedule

\$ Millions

Effective maturity schedule

Cash, mutual funds and some preferred securities are not included.

Bond summary - as of March 31, 2023 (continued)

#### Summary of bond holdings

| Maturity     |              |                       | Est. annual            | Current              | Yield to |                     | Modified | Adjusted        | Unrealized               |                              | 0/ of the sector outfolds and   |
|--------------|--------------|-----------------------|------------------------|----------------------|----------|---------------------|----------|-----------------|--------------------------|------------------------------|---------------------------------|
| Year         | lssues<br>11 | Quantity<br>2,121,000 | income (\$)            | yield (%) m<br>1.48% | 5.10 %   | worst (%)<br>5.10 % | 0.34     | cost basis (\$) | gain/loss (\$)           | Mkt. value (\$)              | % of bond portfolio m<br>20.05% |
| 2023<br>2024 | 11           | 1,992,000             | 30,955.00<br>36,331.00 | 1.48%                | 4.95 %   | 4.95 %              | 1.30     | 2,120,225       | -25,641.78<br>-74,080.45 | 2,102,719.38<br>1,919,809.45 | 18.3%                           |
|              |              |                       |                        |                      |          |                     |          |                 | · · · · ·                |                              | 32.23%                          |
| 2025         | 17           | 3,601,000             | 63,572.00              | 1.89%                | 4.62 %   | 4.62 %              | 2.23     | 3,590,730.8     | -223,956.80              | 3,374,819.76                 | 18.48%                          |
| 2026         | 11           | 2,137,000             | 30,759.50              | 1.59%                | 4.70 %   | 4.70 %              | 3.14     | 2,134,300       | -204,256.82              | 1,933,419.69                 |                                 |
| 2027         | 6            | 1,227,000             | 34,560.00              | 3.03%                | 4.72 %   | 4.72 %              | 3.78     | 1,227,000       | -84,796.09               | 1,150,347.79                 | 10.93%                          |
| 2028         | 0            | 0                     |                        |                      | NA       | NA                  | NA       |                 |                          |                              |                                 |
| 2029         | 0            | 0                     |                        |                      | NA       | NA                  | NA       |                 |                          |                              |                                 |
| 2030         | 0            | 0                     |                        |                      | NA       | NA                  | NA       |                 |                          |                              |                                 |
| 2031         | 0            | 0                     |                        |                      | NA       | NA                  | NA       |                 |                          |                              |                                 |
| 2032         | 0            | 0                     |                        |                      | NA       | NA                  | NA       |                 |                          |                              |                                 |
| 2033         | 0            | 0                     |                        |                      | NA       | NA                  | NA       |                 |                          |                              |                                 |
| 2034         | 0            | 0                     |                        |                      | NA       | NA                  | NA       |                 |                          |                              |                                 |
| 2035         | 0            | 0                     |                        |                      | NA       | NA                  | NA       |                 |                          |                              |                                 |
| 2036         | 0            | 0                     |                        |                      | NA       | NA                  | NA       |                 |                          |                              |                                 |
| 2037         | 0            | 0                     |                        |                      | NA       | NA                  | NA       |                 |                          |                              |                                 |
| 2038         | 0            | 0                     |                        |                      | NA       | NA                  | NA       |                 |                          |                              |                                 |
| 2039         | 0            | 0                     |                        |                      | NA       | NA                  | NA       |                 |                          |                              |                                 |
| 2040         | 0            | 0                     |                        |                      | NA       | NA                  | NA       |                 |                          |                              |                                 |
| 2041         | 0            | 0                     |                        |                      | NA       | NA                  | NA       |                 |                          |                              |                                 |
| 2042         | 0            | 0                     |                        |                      | NA       | NA                  | NA       |                 |                          |                              |                                 |
| 2043         | 0            | 0                     |                        |                      | NA       | NA                  | NA       |                 |                          |                              |                                 |
| 2044         | 0            | 0                     |                        |                      | NA       | NA                  | NA       |                 |                          |                              |                                 |
| 2045         | 0            | 0                     |                        |                      | NA       | NA                  | NA       |                 |                          |                              |                                 |
| 2046         | 0            | 0                     |                        |                      | NA       | NA                  | NA       |                 |                          |                              |                                 |
| 2047         | 0            | 0                     |                        |                      | NA       | NA                  | NA       |                 |                          |                              |                                 |
| 2048         | 0            | 0                     |                        |                      | NA       | NA                  | NA       |                 |                          |                              |                                 |
| 2049         | 0            | 0                     |                        |                      | NA       | NA                  | NA       |                 |                          |                              |                                 |
| 2050         | 0            | 0                     |                        |                      | NA       | NA                  | NA       |                 |                          |                              |                                 |
| 2051         | 0            | 0                     |                        |                      | NA       | NA                  | NA       |                 |                          |                              |                                 |
| 2052         | 0            | 0                     |                        |                      | NA       | NA                  | NA       |                 |                          |                              |                                 |
| 2052 +       | 0            | 0                     |                        |                      | NA       | NA                  | NA       |                 |                          |                              |                                 |
| Other        | 0            | 0                     |                        |                      | NA       | NA                  | NA       |                 |                          |                              |                                 |
| Total        | 56           | 11,078,000            | \$196,177.50           | 1.88%                | 4.81 %   | 4.81 %              | 2.01     | \$11,058,233.00 | \$-612,731.94            | \$10,481,116.07              |                                 |