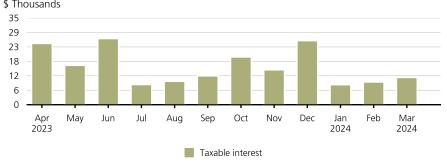

#### Expected bond cash flow \$ Thousands

Total taxable income: \$183,637.01

Cash flows displayed account for known events such as maturities and mandatory puts.

Total expected bond cash flow: \$183,637.01