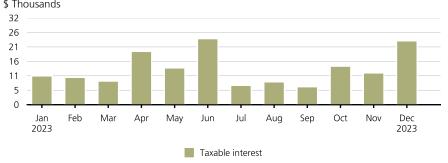

#### Expected bond cash flow \$ Thousands

Total taxable income: \$183,637.01

Cash flows displayed account for known events such as maturities and mandatory puts.

Total expected bond cash flow: \$183,637.01