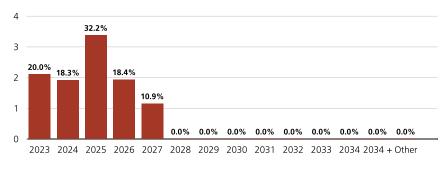

#### Summary of bond holdings

| Maturity     |              |                       | Est. annual            | Current              | Yield to |                     | Modified | Adjusted        | Unrealized               |                              | 0/ of the sector outfolds and   |
|--------------|--------------|-----------------------|------------------------|----------------------|----------|---------------------|----------|-----------------|--------------------------|------------------------------|---------------------------------|
| Year         | lssues<br>11 | Quantity<br>2,121,000 | income (\$)            | yield (%) m<br>1.48% | 5.10 %   | worst (%)<br>5.10 % | 0.34     | cost basis (\$) | gain/loss (\$)           | Mkt. value (\$)              | % of bond portfolio m<br>20.05% |
| 2023<br>2024 | 11           | 1,992,000             | 30,955.00<br>36,331.00 | 1.48%                | 4.95 %   | 4.95 %              | 1.30     | 2,120,225       | -25,641.78<br>-74,080.45 | 2,102,719.38<br>1,919,809.45 | 18.3%                           |
|              |              |                       |                        |                      |          |                     |          |                 | · · · · ·                |                              | 32.23%                          |
| 2025         | 17           | 3,601,000             | 63,572.00              | 1.89%                | 4.62 %   | 4.62 %              | 2.23     | 3,590,730.8     | -223,956.80              | 3,374,819.76                 | 18.48%                          |
| 2026         | 11           | 2,137,000             | 30,759.50              | 1.59%                | 4.70 %   | 4.70 %              | 3.14     | 2,134,300       | -204,256.82              | 1,933,419.69                 |                                 |
| 2027         | 6            | 1,227,000             | 34,560.00              | 3.03%                | 4.72 %   | 4.72 %              | 3.78     | 1,227,000       | -84,796.09               | 1,150,347.79                 | 10.93%                          |
| 2028         | 0            | 0                     |                        |                      | NA       | NA                  | NA       |                 |                          |                              |                                 |
| 2029         | 0            | 0                     |                        |                      | NA       | NA                  | NA       |                 |                          |                              |                                 |
| 2030         | 0            | 0                     |                        |                      | NA       | NA                  | NA       |                 |                          |                              |                                 |
| 2031         | 0            | 0                     |                        |                      | NA       | NA                  | NA       |                 |                          |                              |                                 |
| 2032         | 0            | 0                     |                        |                      | NA       | NA                  | NA       |                 |                          |                              |                                 |
| 2033         | 0            | 0                     |                        |                      | NA       | NA                  | NA       |                 |                          |                              |                                 |
| 2034         | 0            | 0                     |                        |                      | NA       | NA                  | NA       |                 |                          |                              |                                 |
| 2035         | 0            | 0                     |                        |                      | NA       | NA                  | NA       |                 |                          |                              |                                 |
| 2036         | 0            | 0                     |                        |                      | NA       | NA                  | NA       |                 |                          |                              |                                 |
| 2037         | 0            | 0                     |                        |                      | NA       | NA                  | NA       |                 |                          |                              |                                 |
| 2038         | 0            | 0                     |                        |                      | NA       | NA                  | NA       |                 |                          |                              |                                 |
| 2039         | 0            | 0                     |                        |                      | NA       | NA                  | NA       |                 |                          |                              |                                 |
| 2040         | 0            | 0                     |                        |                      | NA       | NA                  | NA       |                 |                          |                              |                                 |
| 2041         | 0            | 0                     |                        |                      | NA       | NA                  | NA       |                 |                          |                              |                                 |
| 2042         | 0            | 0                     |                        |                      | NA       | NA                  | NA       |                 |                          |                              |                                 |
| 2043         | 0            | 0                     |                        |                      | NA       | NA                  | NA       |                 |                          |                              |                                 |
| 2044         | 0            | 0                     |                        |                      | NA       | NA                  | NA       |                 |                          |                              |                                 |
| 2045         | 0            | 0                     |                        |                      | NA       | NA                  | NA       |                 |                          |                              |                                 |
| 2046         | 0            | 0                     |                        |                      | NA       | NA                  | NA       |                 |                          |                              |                                 |
| 2047         | 0            | 0                     |                        |                      | NA       | NA                  | NA       |                 |                          |                              |                                 |
| 2048         | 0            | 0                     |                        |                      | NA       | NA                  | NA       |                 |                          |                              |                                 |
| 2049         | 0            | 0                     |                        |                      | NA       | NA                  | NA       |                 |                          |                              |                                 |
| 2050         | 0            | 0                     |                        |                      | NA       | NA                  | NA       |                 |                          |                              |                                 |
| 2051         | 0            | 0                     |                        |                      | NA       | NA                  | NA       |                 |                          |                              |                                 |
| 2052         | 0            | 0                     |                        |                      | NA       | NA                  | NA       |                 |                          |                              |                                 |
| 2052 +       | 0            | 0                     |                        |                      | NA       | NA                  | NA       |                 |                          |                              |                                 |
| Other        | 0            | 0                     |                        |                      | NA       | NA                  | NA       |                 |                          |                              |                                 |
| Total        | 56           | 11,078,000            | \$196,177.50           | 1.88%                | 4.81 %   | 4.81 %              | 2.01     | \$11,058,233.00 | \$-612,731.94            | \$10,481,116.07              |                                 |