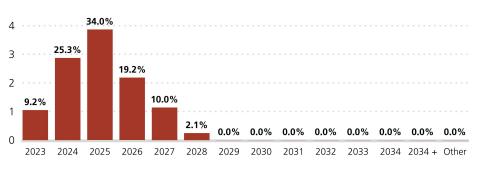

#### 3. ACTION ITEMS

a. Update on Fiscal Year (FY) 2023/34 Q1 Budget Status. (Finance Director and City Manager) (View)

<u>Recommendation</u>: Budget/Audit Committee receive staff's summary of the first quarter, July 1 through September 30 budget status for the General Fund and Landscape Maintenance District Fund.

#### DISCUSSION

The first quarter of FY 2023/24 (July-September) has less significance than the mid-year review due to the timing of revenue receipts. Specifically, the City has not received its secured property tax revenue or any significant amount of sales tax revenue during the first quarter. Thus, the revenue projections are difficult, if not impossible to assume. Upon collection of tax revenues, any concerns are immediately addressed. (Secured property tax arrives in December and April, and sales tax is usually two months in arrears).