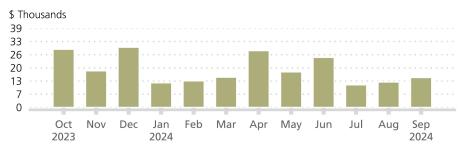

#### 3. ACTION ITEMS

a. Update on Fiscal Year (FY) 2023/34 Q1 Budget Status. (Finance Director and City Manager) (View)

<u>Recommendation</u>: Budget/Audit Committee receive staff's summary of the first quarter, July 1 through September 30 budget status for the General Fund and Landscape Maintenance District Fund.

#### DISCUSSION

The first quarter of FY 2023/24 (July-September) has less significance than the mid-year review due to the timing of revenue receipts. Specifically, the City has not received its secured property tax revenue or any significant amount of sales tax revenue during the first quarter. Thus, the revenue projections are difficult, if not impossible to assume. Upon collection of tax revenues, any concerns are immediately addressed. (Secured property tax arrives in December and April, and sales tax is usually two months in arrears).