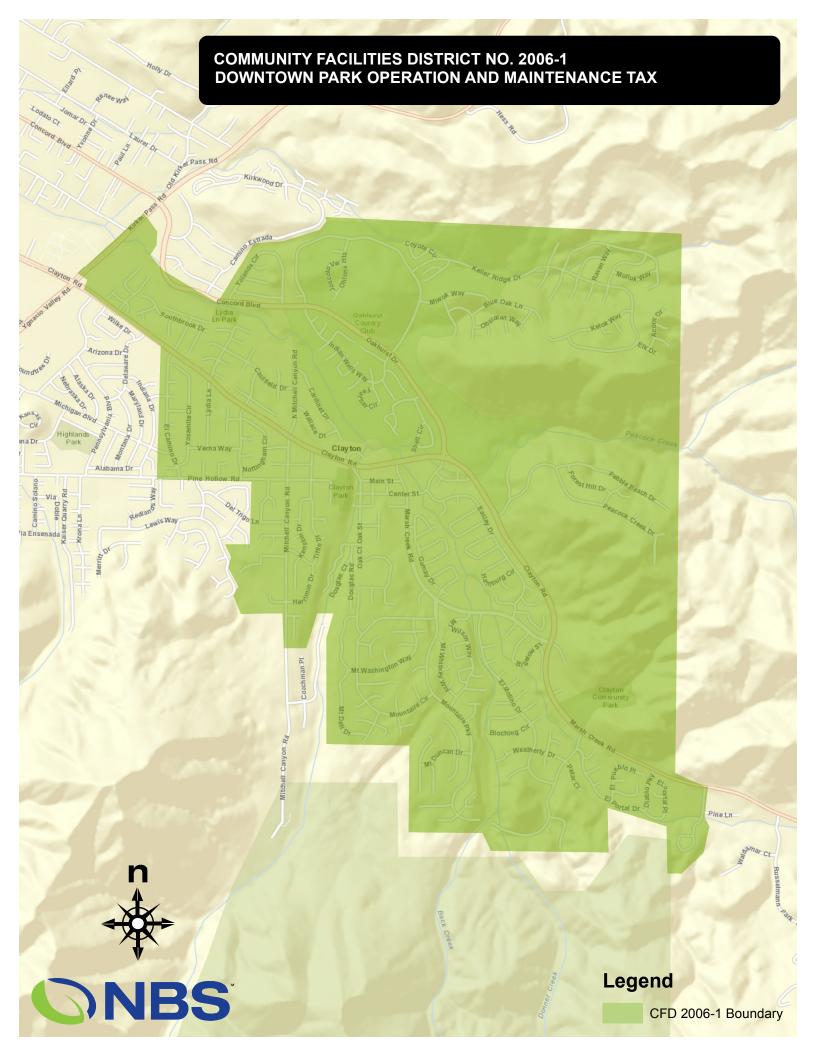

rical outlets. In addition, allowable expenses include the County's cost to levy and collect the District's assessment through the annual property tax bill, the City's shared equipment and facilities charges, City prorated overhead charges to administer and manage the District, and District reserve funds for capital replacements, vandalism and major repairs.

The foregoing services shall be provided through and by the City, either with its own labor forces or by contract with third parties, or any combination thereof, as determined solely by the City.

#### 5.2. Resolutions

The resolution approved by the City Council authorizing the levy of the special tax was not available at the time of writing this report.

# 5.3. Boundary Map

The following pages show the boundaries of the District.





# 6. DELINQUENCY DETAIL

The following pages detail delinquencies for the 2016/17 and prior fiscal years.

| Account ID  | Owner                                                                               | Due Date          | Amount  | Penalties | Fees (1) | Total   | Delinquency Mgmt (2) | Misc (3) |
|-------------|-------------------------------------------------------------------------------------|-------------------|---------|-----------|----------|---------|----------------------|----------|
| 118-031-012 | DOWNS DAVID F & KRISTEN K TRE<br>5484 TARA DR<br>CLAYTON, CA 94517                  | 04/10/2017        | 10.04   | 1.00      | 0.00     | 11.04   |                      |          |
|             |